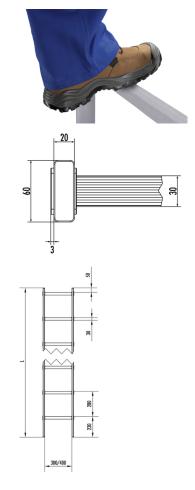

## 9650035

GTIN: 4007126033543

Certified as compliant with current European directives

Material

Glass fibre-reinforced plastic

Length in m | Number of rungs 0,84 m | 3 Rungs

- Hailo shaft ladders are non-corroding and have easy-grip rail profiles
- The perforated profile ensures non-slip, foot-sure rungs
- Wall brackets: 1 pair of wall brackets at least every 1.96 m
- Other lengths can be achieved by combining the basic ladders according to the depth of the structure
- Shorter ladders, special lengths and widths and special profiles available on request

## **Specifications**

| Width in mm          | 400                            |
|----------------------|--------------------------------|
| Rung spacing 280mm   | ✓                              |
| Number of rungs      | 3                              |
| Length in m          | 0,84                           |
| Rung dimension       | 30x30mm                        |
| Ladder rail 60x20 mm | ✓                              |
| Material             | Glass fibre-reinforced plastic |