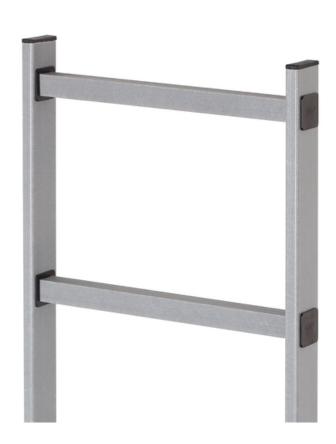

## Shaft ladder LW 400mm

## 9650035

GTIN: 4007126033543

Certified as compliant with current European directives

Material

Glass fibre-reinforced plastic

Length in m | Number of rungs 0,84 m | 3 Rungs

- Hailo shaft ladders are non-corroding and have easy-grip rail profiles
- The perforated profile ensures non-slip, foot-sure rungs
- Wall brackets: 1 pair of wall brackets at least every 1.96 m
- Other lengths can be achieved by combining the basic ladders according to the depth of the structure
- Shorter ladders, special lengths and widths and special profiles available on request

## **Specifications**

| Width in mm          | 400                            |
|----------------------|--------------------------------|
| Rung spacing 280mm   | ✓                              |
| Number of rungs      | 3                              |
| Length in m          | 0,84                           |
| Rung dimension       | 30x30mm                        |
| Ladder rail 60x20 mm | ✓                              |
| Material             | Glass fibre-reinforced plastic |