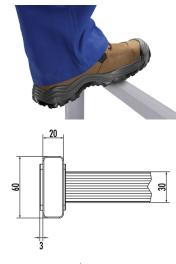

## Specifications

| Width in mm          | 300                            |
|----------------------|--------------------------------|
| Rung spacing 280mm   | ✓                              |
| Number of rungs      | 3                              |
| Length in m          | 0,84                           |
| Rung dimension       | 30x30mm                        |
| Material             | Glass fibre-reinforced plastic |
| Ladder rail 60x20 mm | ✓                              |
|                      |                                |