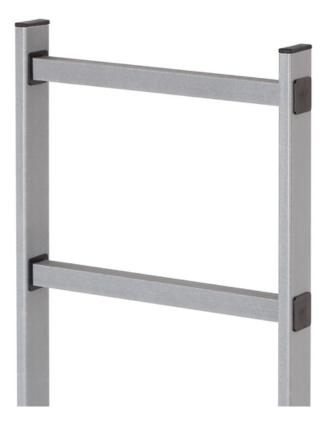

## Shaft ladder LW 300mm

## Specifications

| Width in mm          | 300                            |
|----------------------|--------------------------------|
| Rung spacing 280mm   | ✓                              |
| Number of rungs      | 3                              |
| Length in m          | 0,84                           |
| Rung dimension       | 30x30mm                        |
| Material             | Glass fibre-reinforced plastic |
| Ladder rail 60x20 mm | ✓                              |
|                      |                                |