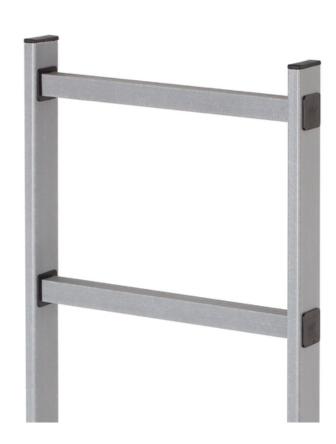

## 9650045

GTIN: 4007126033550

Certified as compliant with current European directives

Material

Glass fibre-reinforced plastic

Length in m | Number of rungs 1,12 m | 4 Rungs

- Hailo shaft ladders are non-corroding and have easy-grip rail profiles
- The perforated profile ensures non-slip, foot-sure rungs
- Wall brackets: 1 pair of wall brackets at least every 1.96 m
- Other lengths can be achieved by combining the basic ladders according to the depth of the structure
- Shorter ladders, special lengths and widths and special profiles available on request

## **Specifications**

| Width in mm          | 400                            |
|----------------------|--------------------------------|
| Rung spacing 280mm   | ✓                              |
| Number of rungs      | 4                              |
| Length in m          | 1,12                           |
| Rung dimension       | 30x30mm                        |
| Ladder rail 60x20 mm | ✓                              |
| Material             | Glass fibre-reinforced plastic |