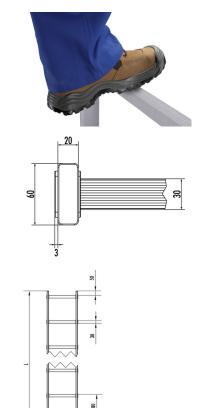

## **Specifications**

| Width in mm          | 400                            |
|----------------------|--------------------------------|
| Rung spacing 280mm   | ✓                              |
| Number of rungs      | 4                              |
| Length in m          | 1,12                           |
| Rung dimension       | 30x30mm                        |
| Ladder rail 60x20 mm | ✓                              |
| Material             | Glass fibre-reinforced plastic |