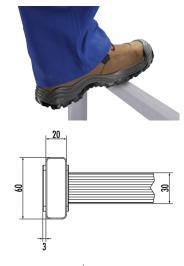

## Specifications

| Width in mm          | 400                            |
|----------------------|--------------------------------|
| Rung spacing 280mm   | $\checkmark$                   |
| Number of rungs      | 5                              |
| Length in m          | 1,40                           |
| Rung dimension       | 30x30mm                        |
| Ladder rail 60x20 mm | $\checkmark$                   |
| Material             | Glass fibre-reinforced plastic |