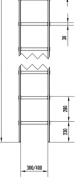

## 9650055 GTIN: 4007126033567

Certified as compliant with current European directives

Material Glass fibre-reinforced plastic

Length in m | Number of rungs 1,40 m | 5 Rungs

- Hailo shaft ladders are non-corroding and have easy-grip rail profiles
- The perforated profile ensures non-slip, foot-sure rungs
- Wall brackets: 1 pair of wall brackets at least every 1.96 m
- Other lengths can be achieved by combining the basic ladders according to the depth of the structure
- Shorter ladders, special lengths and widths and special profiles available on request

Length in m | Number of rungs

1,40 m | 5 Rungs