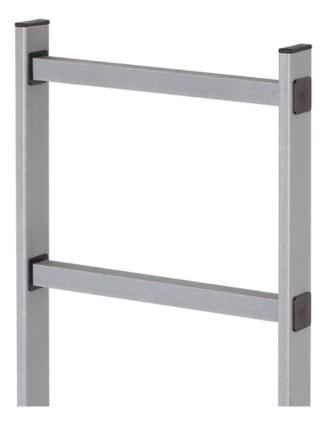

## Shaft ladder LW 400mm

## Specifications

| Width in mm          | 400                            |
|----------------------|--------------------------------|
| Rung spacing 280mm   | $\checkmark$                   |
| Number of rungs      | 5                              |
| Length in m          | 1,40                           |
| Rung dimension       | 30x30mm                        |
| Ladder rail 60x20 mm | $\checkmark$                   |
| Material             | Glass fibre-reinforced plastic |