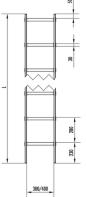

## 9650065

GTIN: 4007126033574

Certified as compliant with current European directives

Material

Glass fibre-reinforced plastic

Length in m | Number of rungs 1,68 m | 6 Rungs

- Hailo shaft ladders are non-corroding and have easy-grip rail profiles
- The perforated profile ensures non-slip, foot-sure rungs
- Wall brackets: 1 pair of wall brackets at least every 1.96 m
- Other lengths can be achieved by combining the basic ladders according to the depth of the structure
- Shorter ladders, special lengths and widths and special profiles available on request

## **Specifications**

| Width in mm          | 400                            |
|----------------------|--------------------------------|
| Rung spacing 280mm   | ✓                              |
| Number of rungs      | 6                              |
| Length in m          | 1,68                           |
| Rung dimension       | 30x30mm                        |
| Ladder rail 60x20 mm | ✓                              |
| Material             | Glass fibre-reinforced plastic |

## PRODUCT SPECIFICATION SHEET

Length in m | Number of rungs

1,68 m | 6 Rungs