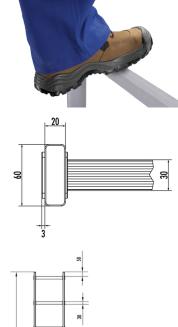

## **Specifications**

| Width in mm          | 400                            |
|----------------------|--------------------------------|
| Rung spacing 280mm   | ✓                              |
| Number of rungs      | 6                              |
| Length in m          | 1,68                           |
| Rung dimension       | 30x30mm                        |
| Ladder rail 60x20 mm | ✓                              |
| Material             | Glass fibre-reinforced plastic |