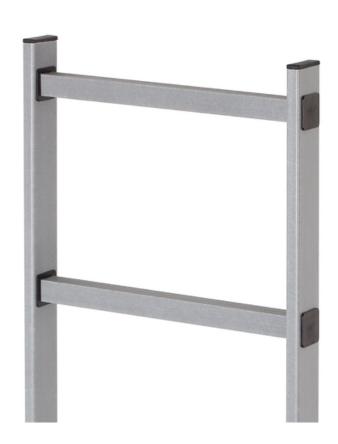

## Shaft ladder LW 400mm

## 9650065

GTIN: 4007126033574

Certified as compliant with current European directives

Material

Glass fibre-reinforced plastic

Length in m | Number of rungs 1,68 m | 6 Rungs

- Hailo shaft ladders are non-corroding and have easy-grip rail profiles
- The perforated profile ensures non-slip, foot-sure rungs
- Wall brackets: 1 pair of wall brackets at least every 1.96 m
- Other lengths can be achieved by combining the basic ladders according to the depth of the structure
- Shorter ladders, special lengths and widths and special profiles available on request

## **Specifications**

| Width in mm          | 400                            |
|----------------------|--------------------------------|
| Rung spacing 280mm   | ✓                              |
| Number of rungs      | 6                              |
| Length in m          | 1,68                           |
| Rung dimension       | 30x30mm                        |
| Ladder rail 60x20 mm | ✓                              |
| Material             | Glass fibre-reinforced plastic |