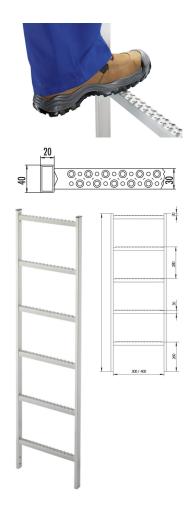

## Material

Stainless steel 1.4571 / AISI 316 ti

Length in m | Number of rungs 4,20 m | 15 Rungs

- Hailo shaft ladders are non-corroding and have easy-grip rail profiles
- The perforated profile ensures non-slip, foot-sure rungs
- Wall brackets: 1 pair of wall brackets at least every 1.96 m
- Other lengths can be achieved by combining the basic ladders according to the depth of the structure
- Shorter ladders, special lengths and widths and special profiles available on request
- Rail: square profile 40x20mm
- Rungs: perforated U-profil 30x30mm

## Specifications

| Width in mm                   | 400                                     |
|-------------------------------|-----------------------------------------|
| Rung spacing 280mm            | ✓                                       |
| Number of rungs               | 15                                      |
| Length in m                   | 4,20                                    |
| Material                      | Stainless steel 1.4571 /<br>AISI 316 ti |
| Length in m   Number of rungs | 4,20 m   15 Rungs                       |