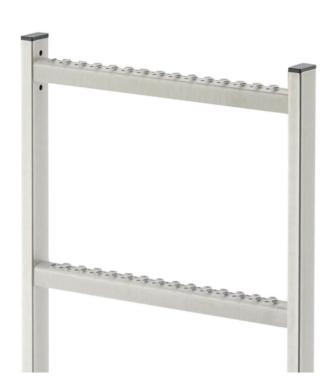

## Material

Stainless steel 1.4571 / AISI 316 ti

Length in m | Number of rungs 4,20 m | 15 Rungs

- Hailo shaft ladders are non-corroding and have easy-grip rail profiles
- The perforated profile ensures non-slip, foot-sure rungs
- Wall brackets: 1 pair of wall brackets at least every 1.96 m
- Other lengths can be achieved by combining the basic ladders according to the depth of the structure
- Shorter ladders, special lengths and widths and special profiles available on request
- Rail: square profile 40x20mm
- Rungs: perforated U-profil 30x30mm

## Specifications

| Width in mm                   | 400                                     |
|-------------------------------|-----------------------------------------|
| Rung spacing 280mm            | ✓                                       |
| Number of rungs               | 15                                      |
| Length in m                   | 4,20                                    |
| Material                      | Stainless steel 1.4571 /<br>AISI 316 ti |
| Length in m   Number of rungs | 4,20 m   15 Rungs                       |