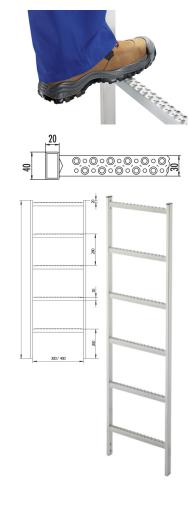

## Material

Stainless steel 1.4571 / AISI 316 ti

Length in m | Number of rungs 3,36 m | 12 Rungs

- Hailo shaft ladders are non-corroding and have easy-grip rail profiles
- The perforated profile ensures non-slip, foot-sure rungs
- Wall brackets: 1 pair of wall brackets at least every 1.96 m
- Other lengths can be achieved by combining the basic ladders according to the depth of the structure
- Shorter ladders, special lengths and widths and special profiles available on request
- Rail: square profile 40x20mm
- Rungs: perforated U-profil 30x30mm

## **Specifications**

| Width in mm                   | 400                                     |
|-------------------------------|-----------------------------------------|
| Rung spacing 280mm            | ✓                                       |
| Number of rungs               | 12                                      |
| Length in m                   | 3,36                                    |
| Material                      | Stainless steel 1.4571 /<br>AISI 316 ti |
| Length in m   Number of rungs | 3,36 m   12 Rungs                       |