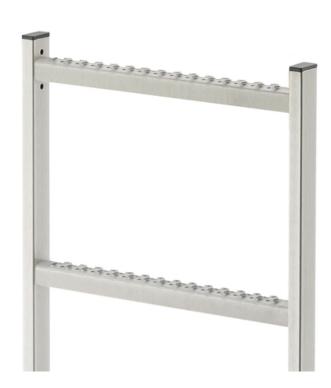

## Material

Stainless steel 1.4571 / AISI 316 ti

Length in m | Number of rungs 3,36 m | 12 Rungs

- Hailo shaft ladders are non-corroding and have easy-grip rail profiles
- The perforated profile ensures non-slip, foot-sure rungs
- Wall brackets: 1 pair of wall brackets at least every 1.96 m
- Other lengths can be achieved by combining the basic ladders according to the depth of the structure
- Shorter ladders, special lengths and widths and special profiles available on request
- Rail: square profile 40x20mm
- Rungs: perforated U-profil 30x30mm

## **Specifications**

| Width in mm                   | 400                                     |
|-------------------------------|-----------------------------------------|
| Rung spacing 280mm            | ✓                                       |
| Number of rungs               | 12                                      |
| Length in m                   | 3,36                                    |
| Material                      | Stainless steel 1.4571 /<br>AISI 316 ti |
| Length in m   Number of rungs | 3,36 m   12 Rungs                       |